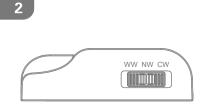

Cut out a hole in the ceiling. Ensure there is sufficient clearance in the area where you will be positioning the fitting. Choose the prefered colour temperature via the switch on the controller.

Connect the fitting to the mains via the power plug.