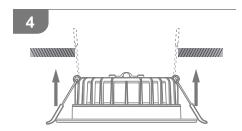

Fit the fixture in the ceiling by lifting the spring clips upwards.

Once in place the spring clips should be against the top of the ceiling and support the fitting.