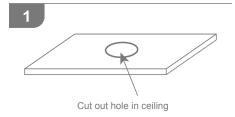

Cut out a hole in the ceiling. Ensure there is sufficient clearance in the area where you will be positioning the fitting. Choose the prefered colour temperature via the switch on the controller.

Connect the fitting to the mains via the power plug.