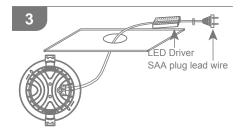

Cut out a hole in the ceiling. Ensure there is sufficient clearance in the area where you will be positioning the fitting. Choose the prefered colour temperature via the switch on the controller.

Connect the fitting to the mains via the power plug.